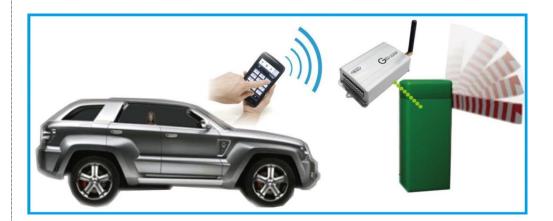

# Application

## GSM opener - Parking barrier application

GSM Gate Openers to open gates, doors, shutters and barriers by a simple phone call. Just dial a number to open the barrier to enter the car park.