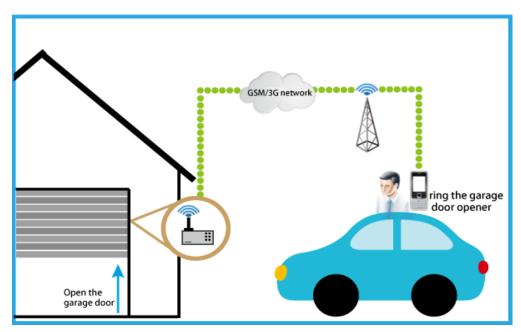

#### Introduction

3G Door Opener is a WCDMA remote access control system which can activate electronic door locks from your mobile phone and the call is free charge. The device recognizes incoming Caller ID and drop the call then activates the on-board relay to open the doors or gates. The users' phone numbers are programmed into the device by SMS or Call. With this system you can authorize up to 1152 mobile phones to open the gate without cost.

# Application